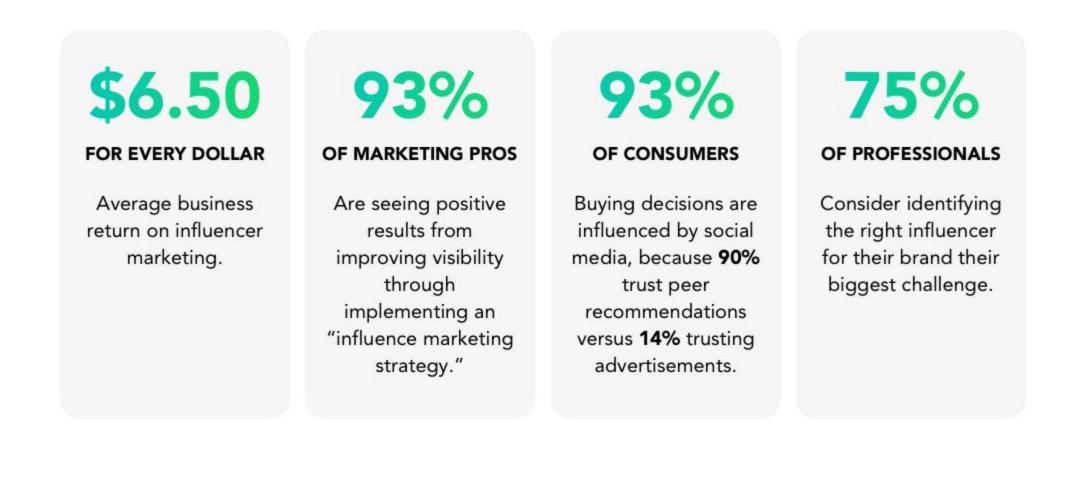

#### THE FACTS

Consumer marketing is **the fastest** growing channel for customer acquisition in the industry, bar none.