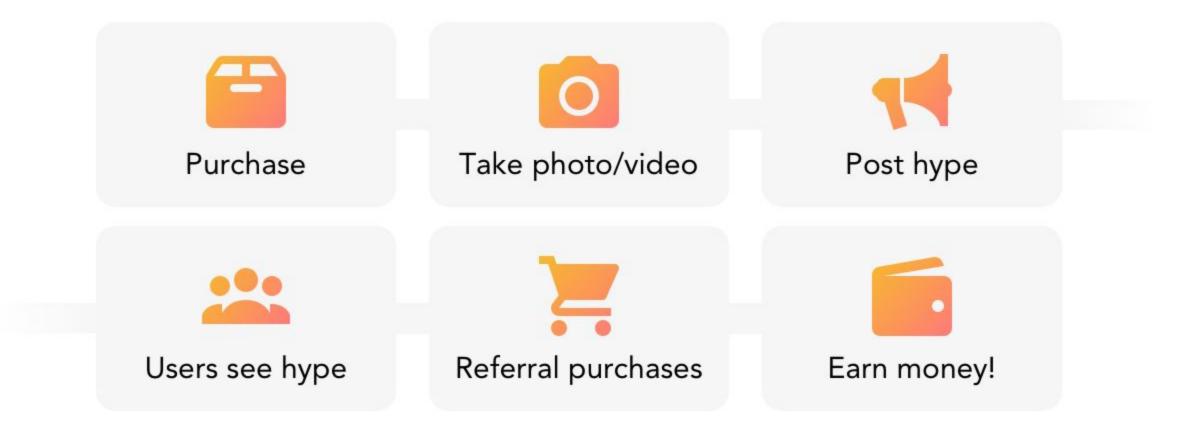

#### **PLATFORM OVERVIEW**

Couldn't be simpler: users are rewarded for genuine interest and retailers benefit naturally from user recommendations.

## HASSLE FREE

There's no distracting sign in and we never interfere with the buying process. Products users buy with their Inflooense email are automatically added.